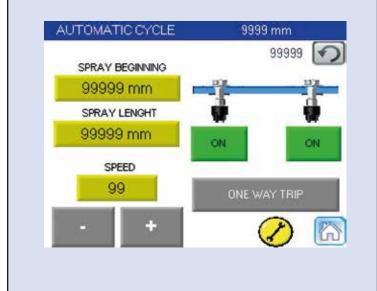

#### **USE**

Centralization of all the parameters on the user friendly touch screen.