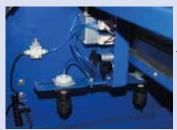

## **Advantages**

Nozzle selection Right and/or left, for a better spraying precision and no waste of pretreatment liquid.

Auto-index nozzles with quarter turn disconnection.

–> Easy maintenance.

Recycling product tank:
No more liquid waste when cleaning.