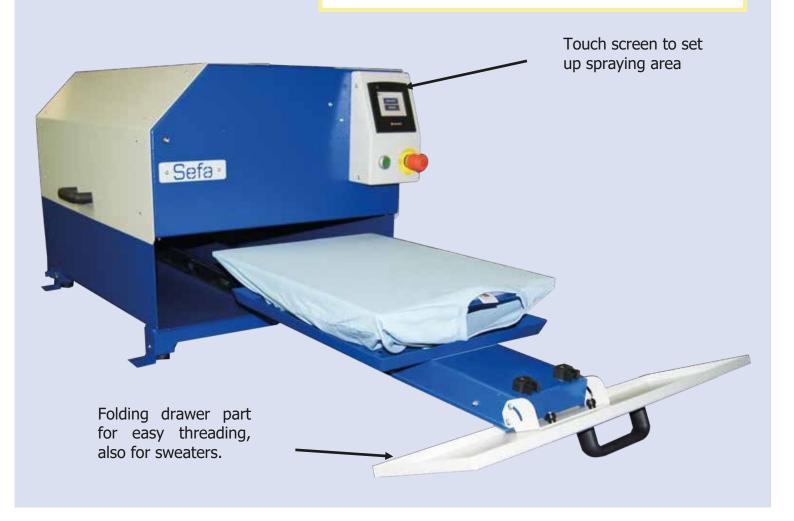

#### **USE**

Centralization of all the parameters on the user friendly touch screen.

## **Advantages**

Nozzle selection Right and/or left, for a better spraying precision and no waste of pretreatment liquid.

Auto-index nozzles with quarter turn disconnection.

–> Easy maintenance.

Recycling product tank:
No more liquid waste when cleaning.

Large space around the plate: Possibility to spray on large clothes.

Do not discard on the street

JUNIOR size plate (or other on demand)

<u>Electrical operation.</u> <u>No need of compressor.</u>