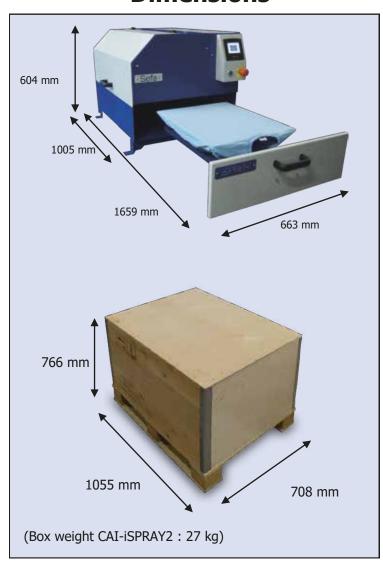

### **Dimensions**

### **Technical characteristics**

Plate Sizes 400 x 500 mm

Weight 80 kg

Power Supply 240V

Electric Power 300 W

Amperage 1.3 A

Cycle duration 3 to 10 sec

Maximal thickness of materials 25 mm